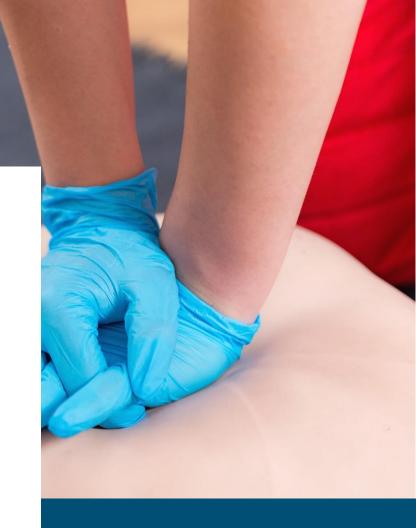

## First Aid CPR AED Training COVID-19 Prevention Requirements

**Social Distancing.** 

Temperature will be checked.

Mask at all times.

Hand wash or sanitizing.

- Entering & Exiting
- Putting on and taking off gloves